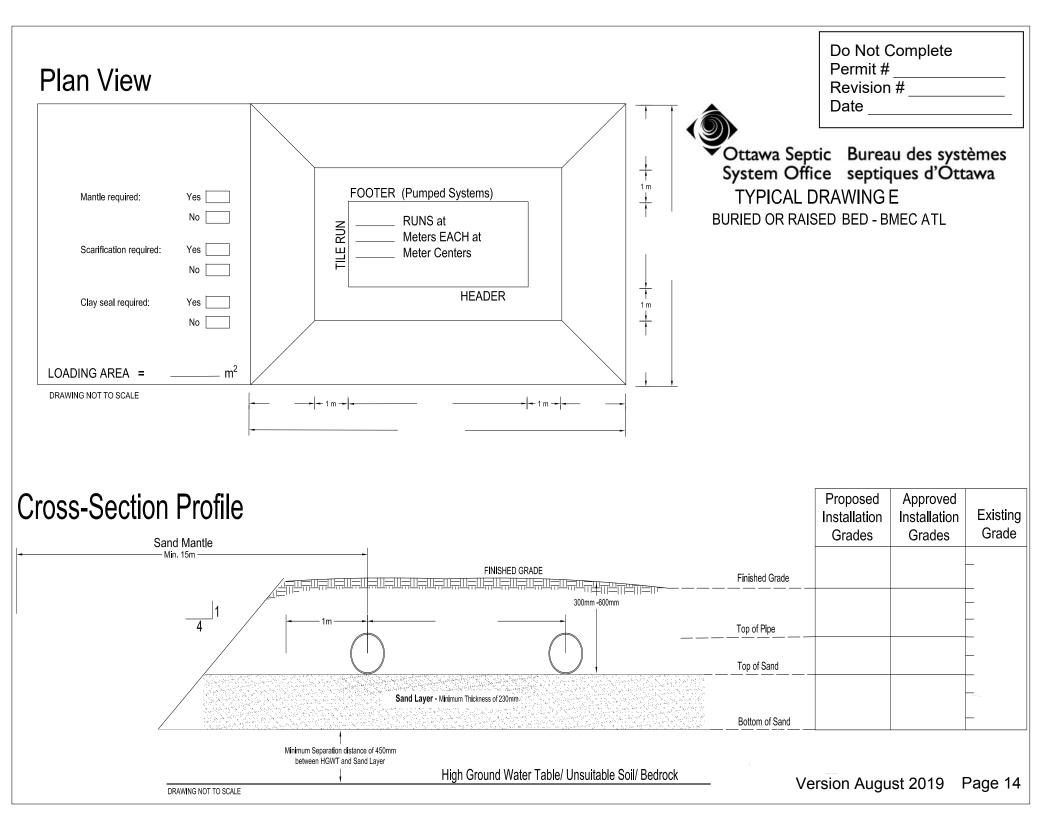

r double (Installed on 1 <sup>1</sup> / <sub>2</sub> trap)                 |              | +   |          | X | 1.5        | = |               |

\*Total:

\*Insert the TOTAL in section 5 of Schedule 4 (0.Reg 151/13 Table 7.4.9.3)

- 1. Sump pumps and floor drains are not to be connected to the sewage system. Connection of such fixtures to a sewage system may lead to a hydraulic failure of the said system. The above mentioned fixtures should be discharged separately to an approved Class 2 (leaching pit) sewage system.
- 2. Where laundry waste is not more than 20% of the total daily design sanitary sewage flow, it may discharge to a sewage system (Part 8, OBC, 8.1.3.1(2)).

| Agent/Owner | signature |
|-------------|-----------|
|-------------|-----------|

Date

## **Plan View**