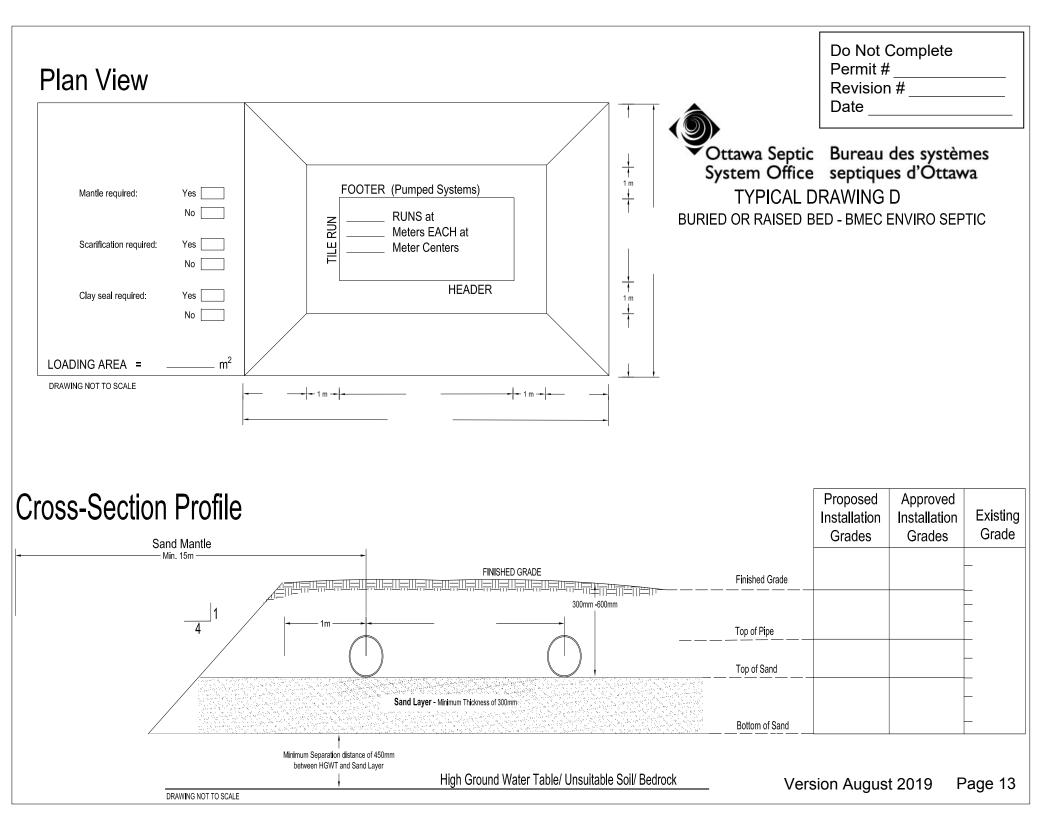

or double (Installed on 1 <sup>1</sup> / <sub>2</sub> trap)                 |              | +   |          | X | 1.5        | = |               |

\*Total:

\*Insert the TOTAL in section 5 of Schedule 4 (0.Reg 151/13 Table 7.4.9.3)

- 1. Sump pumps and floor drains are not to be connected to the sewage system. Connection of such fixtures to a sewage system may lead to a hydraulic failure of the said system. The above mentioned fixtures should be discharged separately to an approved Class 2 (leaching pit) sewage system.
- 2. Where laundry waste is not more than 20% of the total daily design sanitary sewage flow, it may discharge to a sewage system (Part 8, OBC, 8.1.3.1(2)).

| Agent/Owner | signature |
|-------------|-----------|
|-------------|-----------|

Date

## **Plan View**