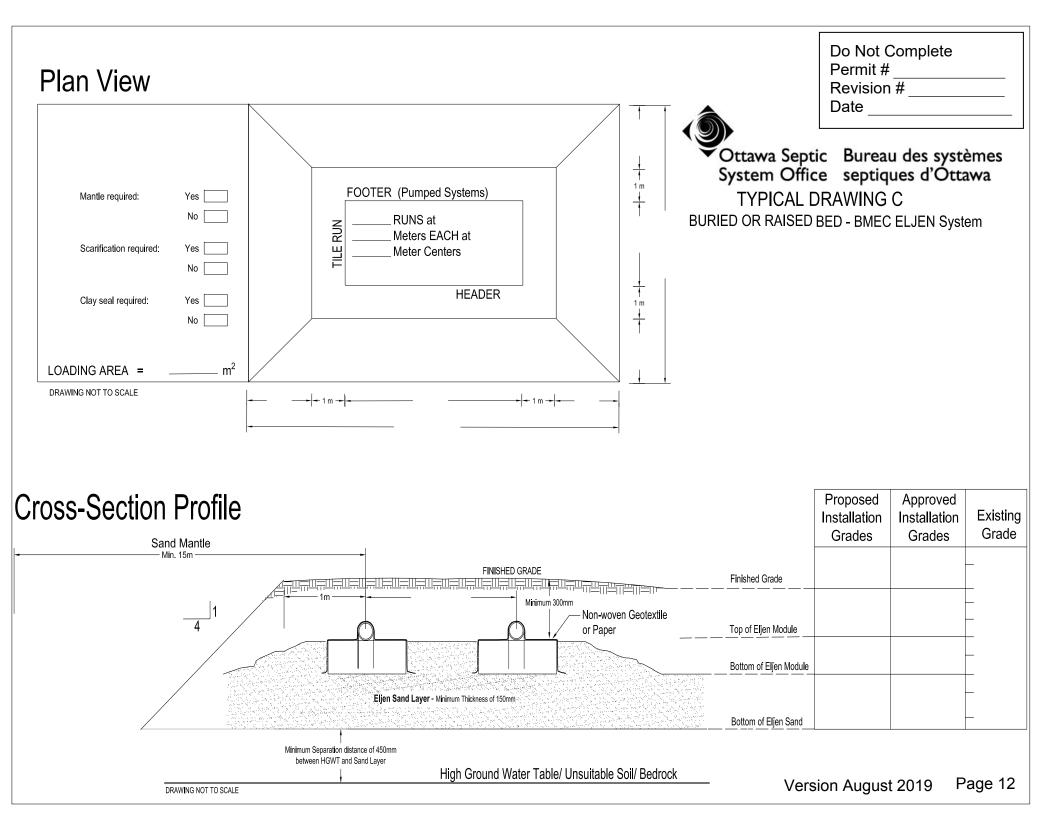

#### Schedule 5 Sewage System Details

| Do Not Complete |
|-----------------|
| Permit No       |
| Revision No     |
| Date            |
|                 |

| Type of System                          |                | ( Schedule 4)                  |
|-----------------------------------------|----------------|--------------------------------|
| Septic/Holding Tank Size:               | Litres         | Make:                          |
| Septic Tank Effluent Filter Make:       |                | Model:                         |
|                                         |                |                                |
| Treatment Unit – Make & Model           |                |                                |
| Number of Units:                        |                | Other:                         |
| Refer to Typical Drawing #              |                | Pump(s) required               |
| Mantle Information:                     |                | Pump RateL/15min               |
| Native or imported =15m in              | direction(s)   | ) Note: Alarm required for all |
|                                         |                | pumping systems                |
| Slope subgrade                          | % slop         | e                              |
|                                         | directi        | on(s)                          |
| Site to be Scarified (If clay)          | YES / NO       |                                |
| Clay Seal Required (If bedrock)         | YES / NO       |                                |
| □ Trench                                |                | Shallow Buried Trench          |
| Distribution Pipe Length                | m              | Pipe Length m                  |
| Loading Area                            | m <sup>2</sup> |                                |
| Type of Chamber                         |                | Filter Media Bed               |
| Length of Chamber                       | m              | Stone m <sup>2</sup>           |
| Dispersal Bed                           |                | Extended Base m <sup>2</sup>   |
| □ BMEC □ Type A □ Type                  | В              | Pipe m                         |
| Stone                                   | m²             | Weight of Filter Media Kg      |
| Sand                                    | m²             | Loading Area m                 |
| Pipe                                    | m²             |                                |
| Linear Loading                          | $L/m^2$        |                                |
| □ Tank/Treatment Unit/Pump C            | hamber Replac  | cement ONLY                    |
| <b>Effluent Filter &amp; Riser</b> ONLY | -              |                                |
| Construction Notes:                     |                |                                |