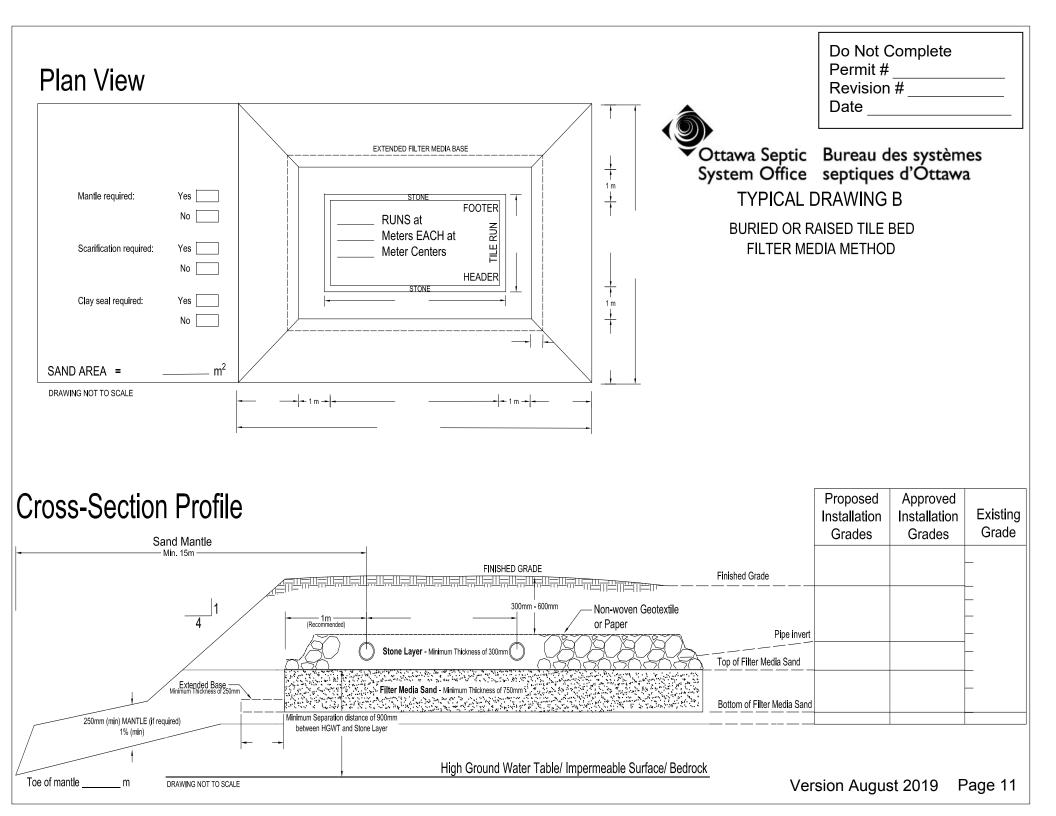

#### Schedule 5 Sewage System Details

| Do Not Complete |
|-----------------|
| Permit No       |
| Revision No     |
| Date            |
|                 |

| Type of System                          |                | ( Schedule 4)                  |
|-----------------------------------------|----------------|--------------------------------|
| Septic/Holding Tank Size:               | Litres         | Make:                          |
| Septic Tank Effluent Filter Make:       |                | Model:                         |
|                                         |                |                                |
| Treatment Unit – Make & Model           |                |                                |
| Number of Units:                        |                | Other:                         |
| Refer to Typical Drawing #              |                | Pump(s) required               |
| Mantle Information:                     |                | Pump RateL/15min               |
| Native or imported =15m in              | direction(s)   | ) Note: Alarm required for all |
|                                         |                | pumping systems                |
| Slope subgrade                          | % slop         | e                              |
|                                         | directi        | on(s)                          |
| Site to be Scarified (If clay)          | YES / NO       |                                |
| Clay Seal Required (If bedrock)         | YES / NO       |                                |
| □ Trench                                |                | Shallow Buried Trench          |
| Distribution Pipe Length                | m              | Pipe Length m                  |
| Loading Area                            | m <sup>2</sup> |                                |
| Type of Chamber                         |                | Filter Media Bed               |
| Length of Chamber                       | m              | Stone m <sup>2</sup>           |
| Dispersal Bed                           |                | Extended Base m <sup>2</sup>   |
| □ BMEC □ Type A □ Type                  | В              | Pipe m                         |
| Stone                                   | m²             | Weight of Filter Media Kg      |
| Sand                                    | m²             | Loading Area m                 |
| Pipe                                    | m²             |                                |
| Linear Loading                          | $L/m^2$        |                                |
| □ Tank/Treatment Unit/Pump C            | hamber Replac  | cement ONLY                    |
| <b>Effluent Filter &amp; Riser</b> ONLY | -              |                                |
| Construction Notes:                     |                |                                |