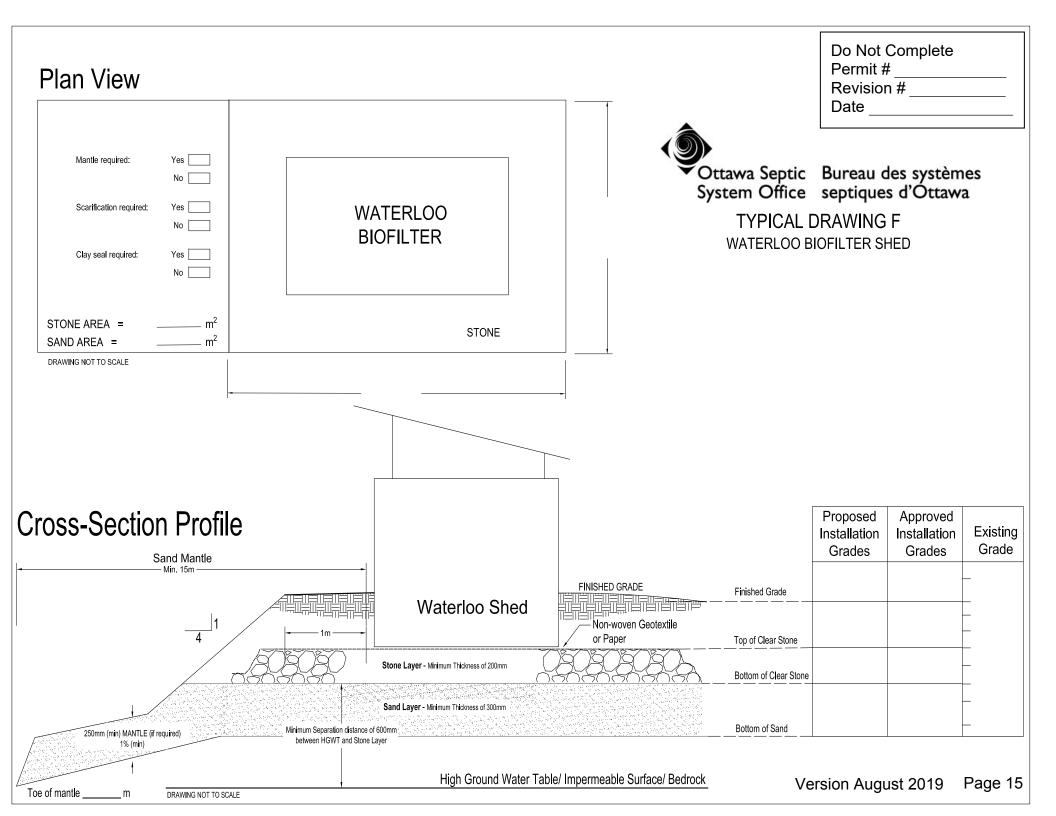

double (Installed on 1 <sup>1</sup> / <sub>2</sub> trap)                 |              | +   |          | X | 1.5        | = |               |

\*Total:

\*Insert the TOTAL in section 5 of Schedule 4 (0.Reg 151/13 Table 7.4.9.3)

- 1. Sump pumps and floor drains are not to be connected to the sewage system. Connection of such fixtures to a sewage system may lead to a hydraulic failure of the said system. The above mentioned fixtures should be discharged separately to an approved Class 2 (leaching pit) sewage system.
- 2. Where laundry waste is not more than 20% of the total daily design sanitary sewage flow, it may discharge to a sewage system (Part 8, OBC, 8.1.3.1(2)).

| Agent/Owner | signature |
|-------------|-----------|
|-------------|-----------|

Date

## **Plan View**