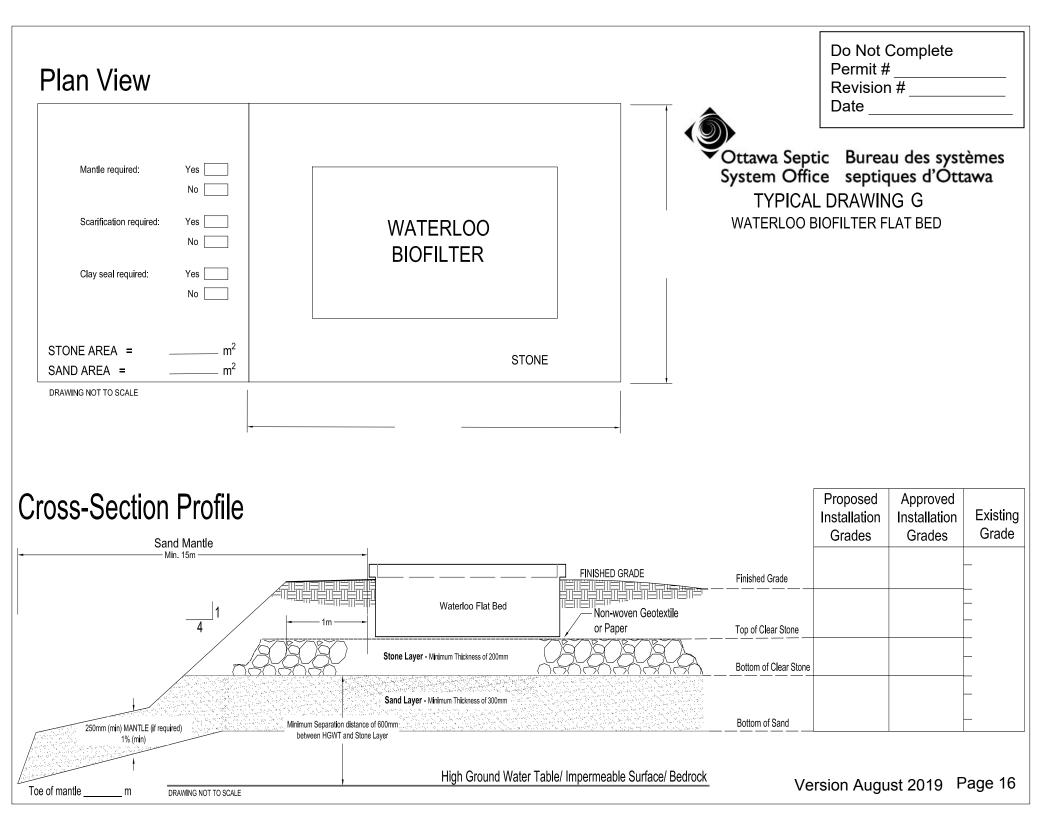

uble (Installed on 1 <sup>1</sup> / <sub>2</sub> trap)                 |              | +   |          | X | 1.5        | = |               |

\*Total:

\*Insert the TOTAL in section 5 of Schedule 4 (0.Reg 151/13 Table 7.4.9.3)

- 1. Sump pumps and floor drains are not to be connected to the sewage system. Connection of such fixtures to a sewage system may lead to a hydraulic failure of the said system. The above mentioned fixtures should be discharged separately to an approved Class 2 (leaching pit) sewage system.
- 2. Where laundry waste is not more than 20% of the total daily design sanitary sewage flow, it may discharge to a sewage system (Part 8, OBC, 8.1.3.1(2)).

| Agent/Owner | signature |
|-------------|-----------|
|-------------|-----------|

Date

## **Plan View**