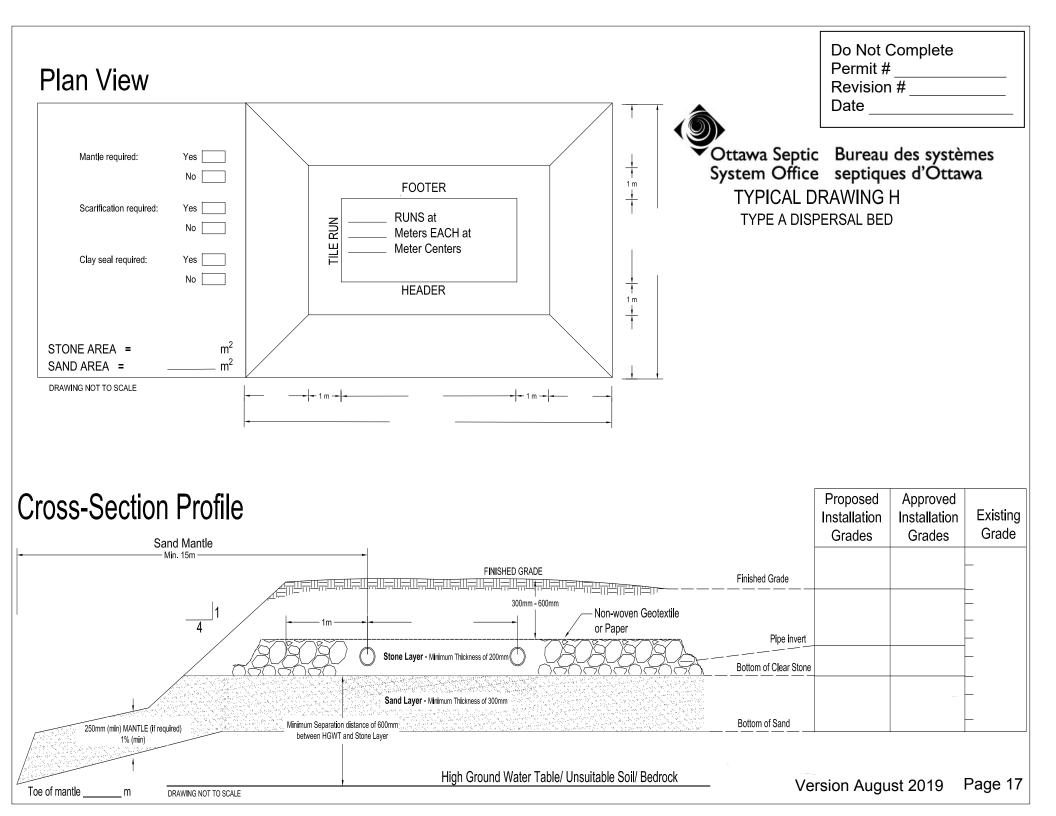

le (Installed on 1 <sup>1</sup> / <sub>2</sub> trap)                 |              | +   |          | X | 1.5        | = |               |

\*Total:

\*Insert the TOTAL in section 5 of Schedule 4 (0.Reg 151/13 Table 7.4.9.3)

- 1. Sump pumps and floor drains are not to be connected to the sewage system. Connection of such fixtures to a sewage system may lead to a hydraulic failure of the said system. The above mentioned fixtures should be discharged separately to an approved Class 2 (leaching pit) sewage system.
- 2. Where laundry waste is not more than 20% of the total daily design sanitary sewage flow, it may discharge to a sewage system (Part 8, OBC, 8.1.3.1(2)).

| Agent/Owner | signature |
|-------------|-----------|
|-------------|-----------|

Date

## **Plan View**