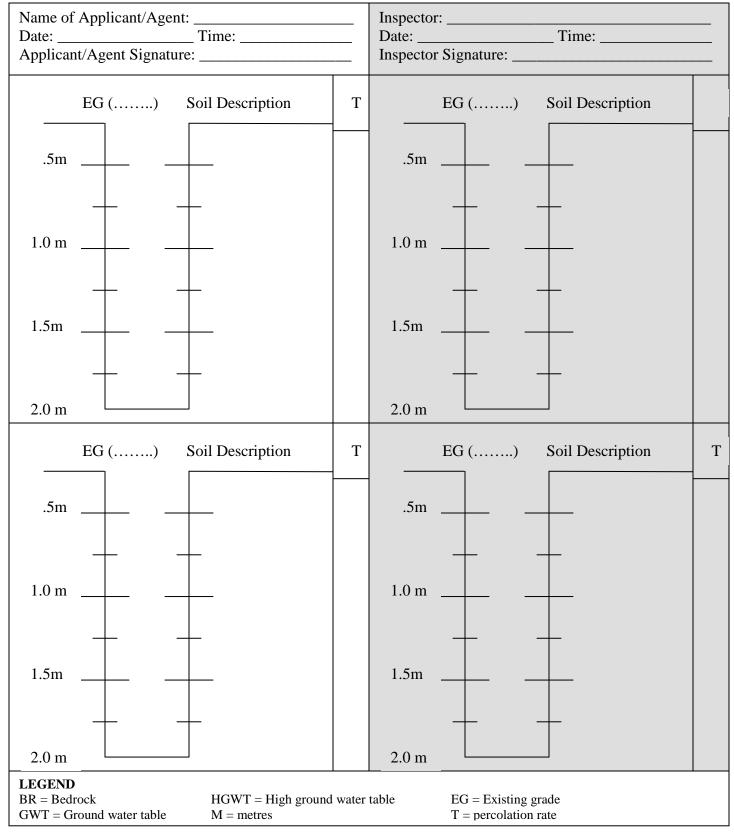

| Do Not Complete |
|-----------------|
| Permit #        |
| Revision #      |
| Date            |
|                 |

Schedule 6 Soil and Water Table Information (Minimum depth of test pit: 2 metres)