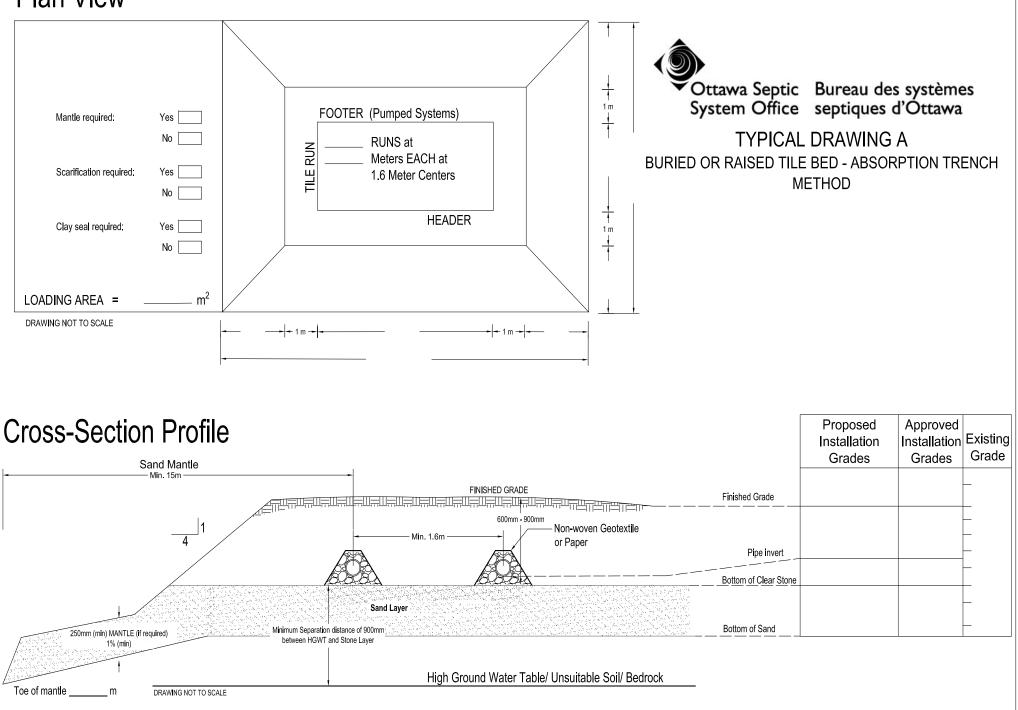

#### Schedule 5 Sewage System Details

| Do Not Complete |
|-----------------|
| Permit No       |
| Revision No     |
| Date            |
|                 |

| Type of System                          |                | ( Schedule 4)                  |
|-----------------------------------------|----------------|--------------------------------|
| Septic/Holding Tank Size:               | Litres         | Make:                          |
| Septic Tank Effluent Filter Make:       |                | Model:                         |
|                                         |                |                                |
| Treatment Unit – Make & Model           |                |                                |
| Number of Units:                        |                | Other:                         |
| Refer to Typical Drawing #              |                | Pump(s) required               |
| Mantle Information:                     |                | Pump RateL/15min               |
| Native or imported =15m in              | direction(s)   | ) Note: Alarm required for all |
|                                         |                | pumping systems                |
| Slope subgrade                          | % slop         | e                              |
|                                         | directi        | on(s)                          |
| Site to be Scarified (If clay)          | YES / NO       |                                |
| Clay Seal Required (If bedrock)         | YES / NO       |                                |
| □ Trench                                |                | Shallow Buried Trench          |
| Distribution Pipe Length                | m              | Pipe Length m                  |
| Loading Area                            | m <sup>2</sup> |                                |
| Type of Chamber                         |                | Filter Media Bed               |
| Length of Chamber                       | m              | Stone m <sup>2</sup>           |
| Dispersal Bed                           |                | Extended Base m <sup>2</sup>   |
| □ BMEC □ Type A □ Type                  | В              | Pipe m                         |
| Stone                                   | m²             | Weight of Filter Media Kg      |
| Sand                                    | m²             | Loading Area m                 |
| Pipe                                    | m²             |                                |
| Linear Loading                          | $L/m^2$        |                                |
| □ Tank/Treatment Unit/Pump C            | hamber Replac  | cement ONLY                    |
| <b>Effluent Filter &amp; Riser</b> ONLY | -              |                                |
| Construction Notes:                     |                |                                |