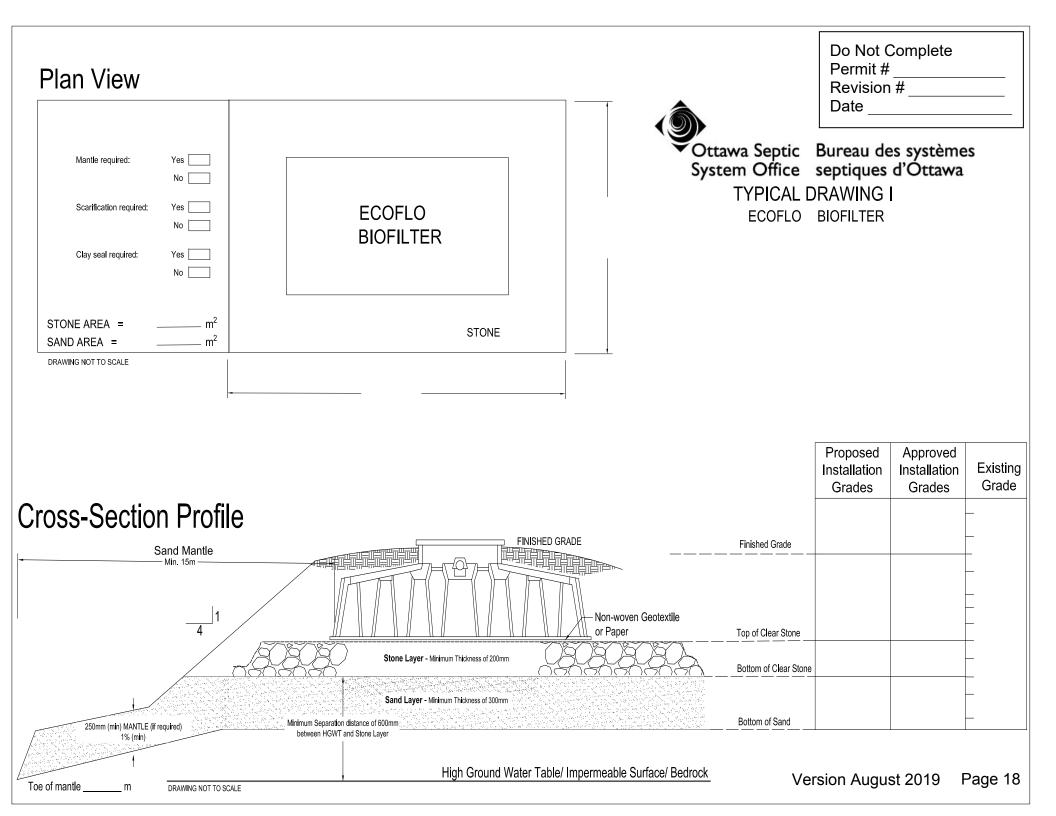

(Installed on 1 <sup>1</sup> / <sub>2</sub> trap)                 |              | +   |          | X | 1.5        | = |               |

\*Total:

\*Insert the TOTAL in section 5 of Schedule 4 (0.Reg 151/13 Table 7.4.9.3)

- 1. Sump pumps and floor drains are not to be connected to the sewage system. Connection of such fixtures to a sewage system may lead to a hydraulic failure of the said system. The above mentioned fixtures should be discharged separately to an approved Class 2 (leaching pit) sewage system.
- 2. Where laundry waste is not more than 20% of the total daily design sanitary sewage flow, it may discharge to a sewage system (Part 8, OBC, 8.1.3.1(2)).

| Agent/Owner | signature |
|-------------|-----------|
|-------------|-----------|

Date

## **Plan View**